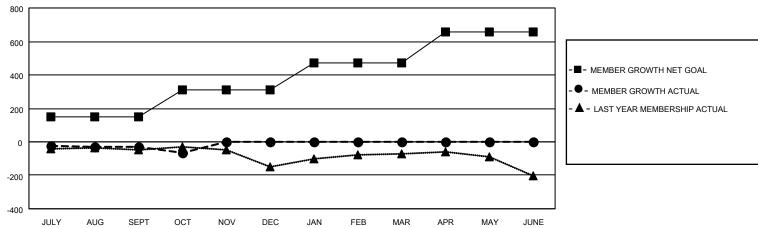

## **GMT MONTHLY MEMBERSHIP PROGRESS REPORT**

Multiple District 13

Results as of: 10/31/2024

**LOCATION: OHIO** 

GMT: OPEN GMT CA 1

| _             |               |             |               |                       |                        |                         |                                                    |  |
|---------------|---------------|-------------|---------------|-----------------------|------------------------|-------------------------|----------------------------------------------------|--|
| Clubs         |               |             |               | Members               |                        |                         |                                                    |  |
|               | RESULTS FOR   | R 2024-2025 |               | RESULTS FOR 2024-2025 |                        |                         |                                                    |  |
| QUARTER       | NEW CLUB GOAL | NEW CLUBS   | DROPPED CLUBS | QUARTER MEME          | BER GROWTH NET<br>GOAL | MEMBER GROWTH<br>ACTUAL | DROPPED<br>MEMBERS ACTUAI<br>(including transfers) |  |
| JULY/AUG/SEPT | 0             | 0           | 3             | JULY/AUG/SEPT         | 150                    | 205                     | 214                                                |  |
| OCT/NOV/DEC   | 6             | 0           | 0             | OCT/NOV/DEC           | 162                    | 66                      | 93                                                 |  |
| JAN/FEB/MAR   | 0             | 0           | 0             | JAN/FEB/MAR           | 160                    | 0                       | 0                                                  |  |
| APR/MAY/JUNE  | 0             | 0           | 0             | APR/MAY/JUNE          | 184                    | 0                       | 0                                                  |  |

## GOALS AND ACTUAL MEMBERS CUMULATIVE

| DROPPED CLUBS: 3 |     | 95 CLUBS OF 354 ADDED 1 OR MORE | GENDER DISTRIBUTION                |                |   |
|------------------|-----|---------------------------------|------------------------------------|----------------|---|
|                  |     | NEW MEMBERS                     | MALE                               | 6,462 (67.66%) |   |
| DROPPED MEMBERS  |     |                                 | FEMALE                             | 3,088 (32.34%) |   |
| DECEASED         | 49  | CLICK HERE FOR CUMULATIVE       | TOTAL FAMILY UNIT MEMBERS          |                | 0 |
| CLUB CANCELLED 0 |     | MEMBERSHIP DATA                 |                                    |                |   |
| OTHER            | 256 |                                 | FAMILY MEMBERS PAYING HALF<br>DUES |                | 0 |
| TOTAL            | 305 |                                 | I DOLG                             |                |   |