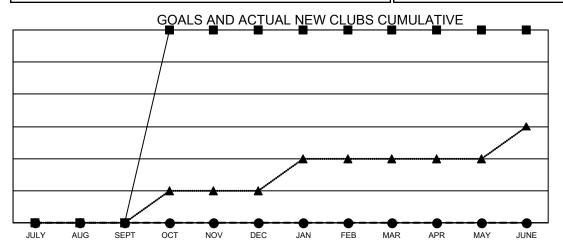

- CURRENT YEAR GOALS FOR NEW CLUBS

- ● - CURRENT YEAR ACTUAL NEW CLUBS

▲ - LAST YEAR ACTUAL NEW CLUBS

## **GMT MONTHLY MEMBERSHIP PROGRESS REPORT**

Multiple District 13

Results as of: 10/31/2024

**LOCATION: OHIO** 

GMT: OPEN GMT CA 1

| _             |               |             |               |                       |                        |                         |                                                    |  |
|---------------|---------------|-------------|---------------|-----------------------|------------------------|-------------------------|----------------------------------------------------|--|
| Clubs         |               |             |               | Members               |                        |                         |                                                    |  |
|               | RESULTS FOR   | R 2024-2025 |               | RESULTS FOR 2024-2025 |                        |                         |                                                    |  |
| QUARTER       | NEW CLUB GOAL | NEW CLUBS   | DROPPED CLUBS | QUARTER MEME          | BER GROWTH NET<br>GOAL | MEMBER GROWTH<br>ACTUAL | DROPPED<br>MEMBERS ACTUAI<br>(including transfers) |  |
| JULY/AUG/SEPT | 0             | 0           | 3             | JULY/AUG/SEPT         | 150                    | 205                     | 214                                                |  |
| OCT/NOV/DEC   | 6             | 0           | 0             | OCT/NOV/DEC           | 162                    | 66                      | 93                                                 |  |
| JAN/FEB/MAR   | 0             | 0           | 0             | JAN/FEB/MAR           | 160                    | 0                       | 0                                                  |  |
| APR/MAY/JUNE  | 0             | 0           | 0             | APR/MAY/JUNE          | 184                    | 0                       | 0                                                  |  |